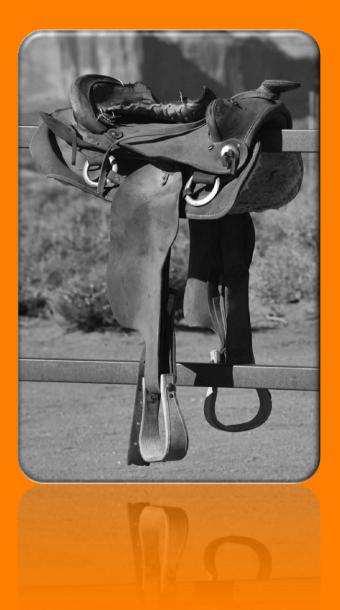

# Vehicle No. 07: Bicycle

**AMV: IV** (bicycle) moved by **AMV** (biological entity) **AMV** fitted with seat and no roof

Vehicle No. 08: Saddle

AMV: IV (saddle) moved by AMV (biological entity) AMV fitted with seat and no roof