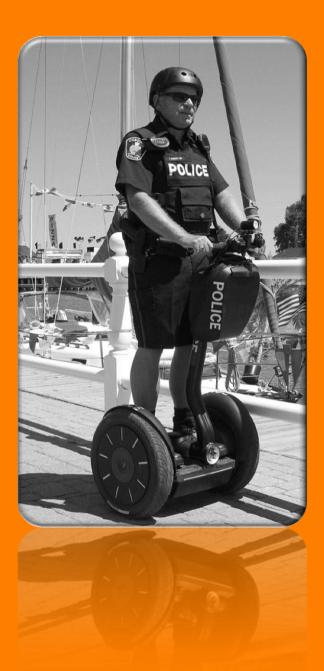

# Vehicle No. 06: Segway

IMV: IV (segway) moved by IM (electric motor) IMV not fitted with seats and roof