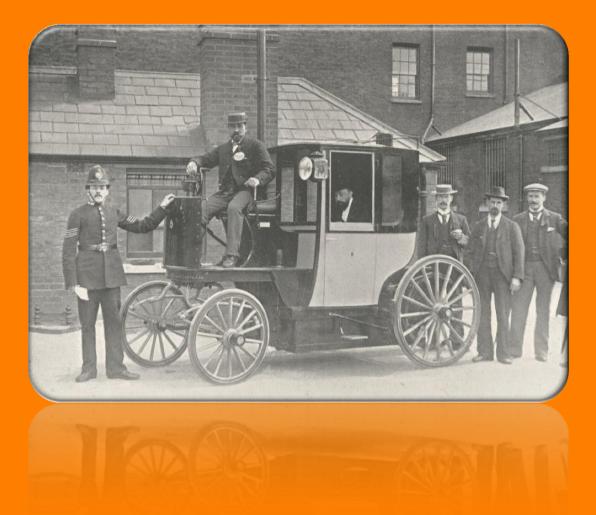

Vehicle No. 18: Electric Motor Cab

**IMV**: **IV** (electric motor cab) moved by **IM** (electric motor) **IMV** fitted with seats and fixed roof cabin or CAB for short

#### London Licensed Hackney Carriage or Motor Cab (YELLOW CAB or CAB)

Licensed to ply for public hire as a hackney carriage; no taximeter fitted outside/inside of passengers cab(in) (Licensed under The Metropolitan Public Carriage Act 1869)