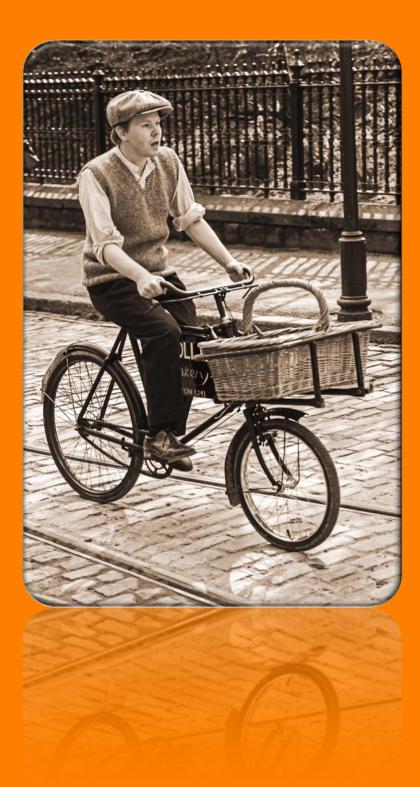

# Vehicle No. 07: Bicycle

**AMV: IV** (bicycle) moved by **AMV** (biological entity) **AMV** fitted with seat and no roof

Vehicle No. 08: Saddle

AMV: IV (saddle) moved by AMV (biological entity) AMV fitted with seat and no roof