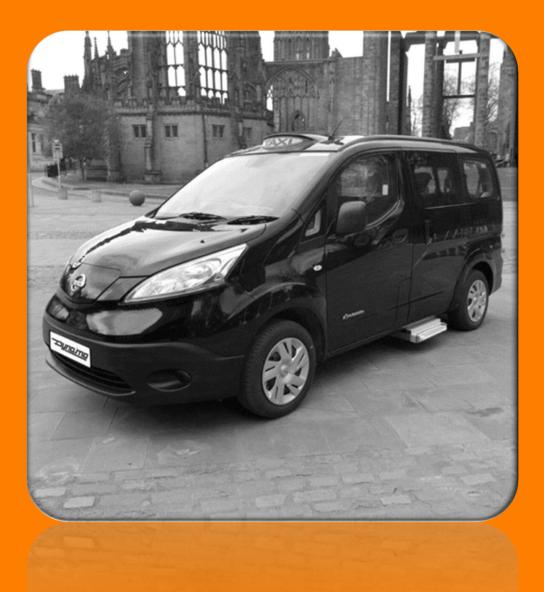

#### Vehicle No. 22: Electric Taxi

IMV: IV (electric taxi) moved by IM (electric motor)IMV fitted with seats and fixed roof cabin or CAB for short

#### London Licensed Taxi (Hackney Carriage) or Motor Cab (TAXICAB, BLACK CAB or CAB)

Licensed to ply for public hire as a hackney carriage; taximeter fitted inside the driver's cab(in) (Licensed under The Metropolitan Public Carriage Act 1869 and the London Cab Order 1934)