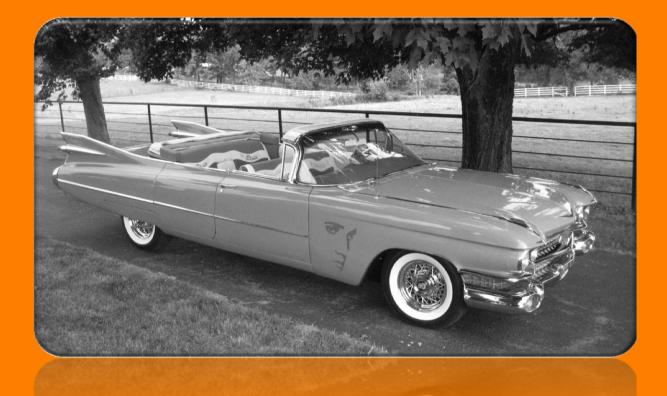

### Vehicle No. 13: Convertible Car

IMV: IV (convertible car) moved by IM (internal combustion engine) IMV fitted with seats and folding roof