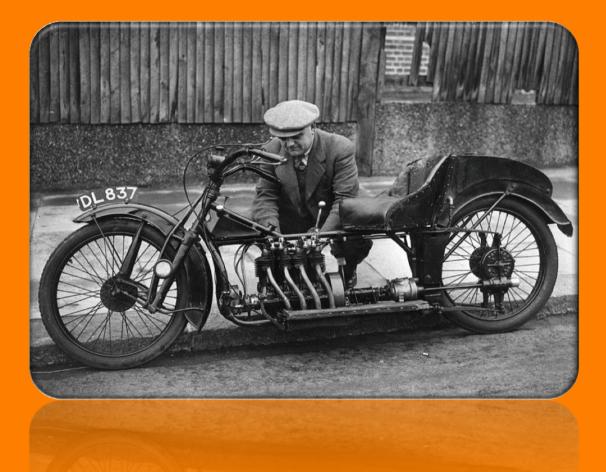

# Vehicle No. 09: Motorcycle

IMV: IV (motorcycle) moved by IM (internal combustion engine) IMV fitted with seat and no roof