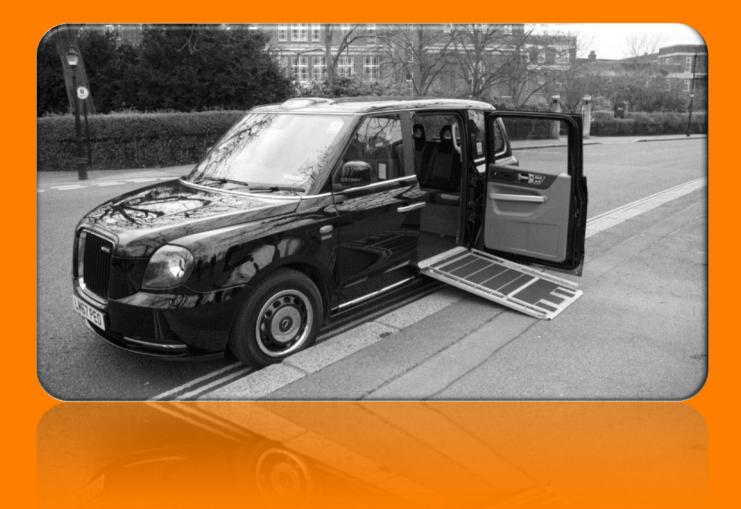

#### Vehicle No. 21: Electric Hybrid Taxi

IMV: IV (electric hybrid taxi) moved by IM (electric motor with fitted generator: internal combustion engine) IMV fitted with seats and fixed roof cabin or CAB for short

#### London Licensed Taxi (Hackney Carriage) or Motor Cab (TAXICAB, BLACK CAB or CAB)

Licensed to ply for public hire as a hackney carriage; taximeter fitted inside the driver's cab(in) (Licensed under The Metropolitan Public Carriage Act 1869 and the London Cab Order 1934)

#### Vehicle No. 22: Electric Taxi

IMV: IV (electric taxi) moved by IM (electric motor)IMV fitted with seats and fixed roof cabin or CAB for short