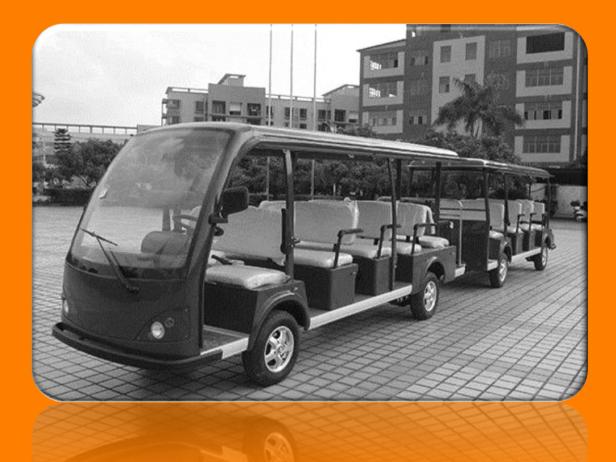

ge) or Motor Cab (TAXICAB, BLACK CAB or CAB)

Licensed to ply for public hire as a hackney carriage; taximeter fitted inside the driver's cab(in) (Licensed under The Metropolitan Public Carriage Act 1869 and the London Cab Order 1934)



# Vehicle No. 23: Trailer

SIVs moved by AMV SIVs not fitted with seats and roof



Vehicle No. 24: Trailer

SIV moved by IMV SIV not fitted with seats and roof



Vehicle No. 25: Trailer

SIV moved by AMV SIV fitted with roof and no seats



# Vehicle No. 26: Trailer

SIV moved by IMV SIV fitted with roof and no seats



Vehicle No. 27: Trailer

SIV moved by AMVs SIV fitted with seats and no roof



#### Vehicle No. 28: Trailer

SIV moved by IMV SIV fitted with seats and no roof



Vehicle No. 29: Trailer

SIV moved by AMV SIV fitted with seats and roof



# Vehicle No. 30: Trailer

SIV moved by IMV SIV fitted with seats and roof

# HACKNEYMAN.COM<sup>TM</sup>