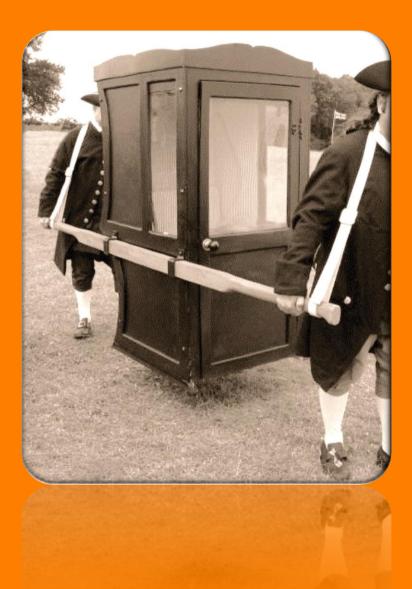

#### Vehicle No. 15: Sedan Chair

**AMV**: **IV** (sedan chair) moved by **AMVs** (biological entities) **AMV** fitted with seat and fixed roof cabin or CAB for short

#### London Licensed Sedan Chair or Hackney Chair (BLACK CAB or CAB)

Licensed to ply for public hire by Royal Proclamation in the 1600s, and then from the 1700s by statute