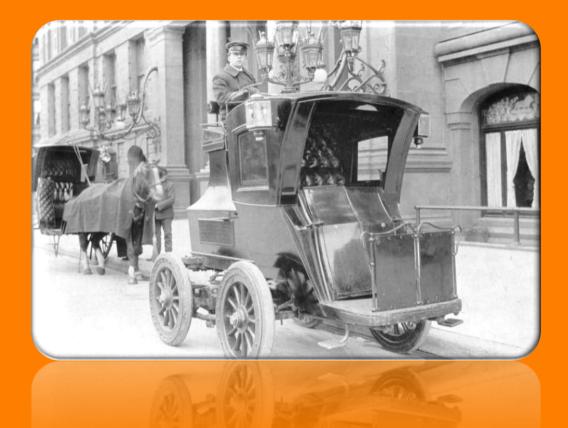

#### Vehicle No. 19: Electric Hansom Cab

**IMV**: **IV** (electric hansom cab) moved by **IM** (electric motor) **IMV** fitted with seats and fixed roof cabin or CAB for short

#### New York Licensed Hack (Hackney Carriage) or Cab

Note: no taximeter fitted outside/inside of passengers cab(in)

#### Vehicle No. 20: Electric Taximeter Cab

IMV: IV (electric taximeter cab) moved by IM (electric motor) IMV fitted with seats and fixed roof cabin or CAB for short

#### New York Licensed Hack (Hackney Carriage) or Taximeter Cab (TAXICAB, TAXI or CAB)

Note: taximeter fitted outside of passengers cab(in)