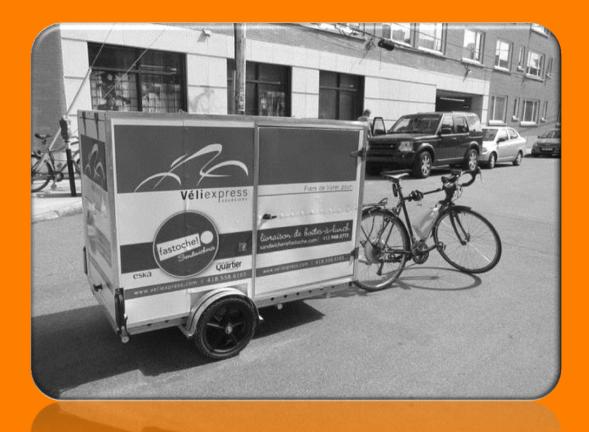

LACK CAB or CAB)

Licensed to ply for public hire as a hackney carriage; taximeter fitted inside the driver's cab(in) (Licensed under The Metropolitan Public Carriage Act 1869 and the London Cab Order 1934)



#### Vehicle No. 22: Electric Taxi

IMV: IV (electric taxi) moved by IM (electric motor)IMV fitted with seats and fixed roof cabin or CAB for short

#### London Licensed Taxi (Hackney Carriage) or Motor Cab (TAXICAB, BLACK CAB or CAB)

Licensed to ply for public hire as a hackney carriage; taximeter fitted inside the driver's cab(in) (Licensed under The Metropolitan Public Carriage Act 1869 and the London Cab Order 1934)



# Vehicle No. 23: Trailer

SIVs moved by AMV SIVs not fitted with seats and roof



Vehicle No. 24: Trailer

SIV moved by IMV SIV not fitted with seats and roof



Vehicle No. 25: Trailer

SIV moved by AMV SIV fitted with roof and no seats



# Vehicle No. 26: Trailer

SIV moved by IMV SIV fitted with roof and no seats



Vehicle No. 27: Trailer

SIV moved by AMVs SIV fitted with seats and no roof



#### Vehicle No. 28: Trailer

SIV moved by IMV SIV fitted with seats and no roof



Vehicle No. 29: Trailer

SIV moved by AMV SIV fitted with seats and roof



# Vehicle No. 30: Trailer

SIV moved by IMV SIV fitted with seats and roof

# HACKNEYMAN.COM<sup>TM</sup>