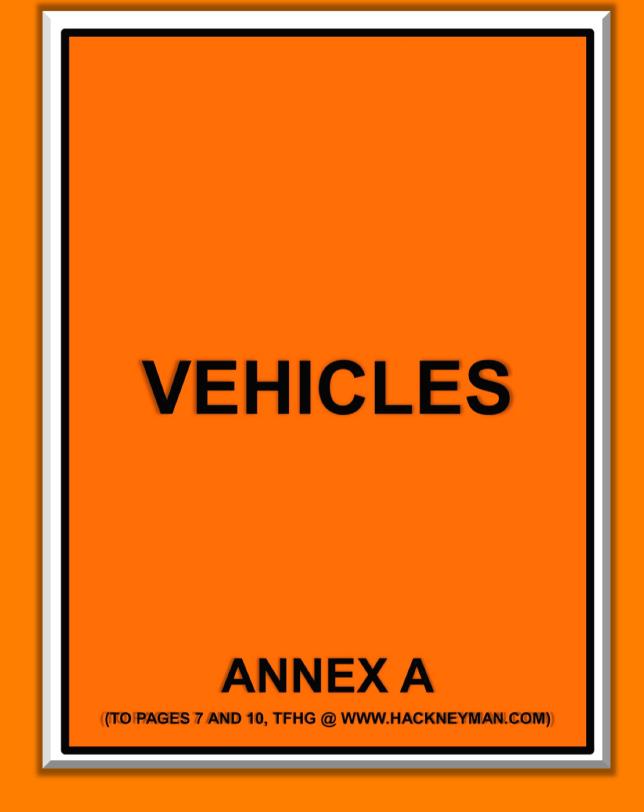

Compiled by Paul Yardley 12/12/2019

Vehicle No. 1: Biological Entity, Animal and Human Being

AMV: AV (biological entity, animal and human being) moved by AM (nerve and muscle contraction)