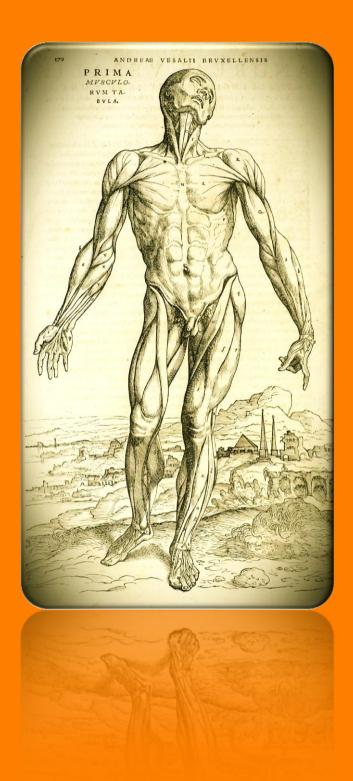

# Vehicle No. 02: Biological Entity, Animal and Horse

AMV: AV (biological entity, animal and horse) moved by AM (nerve and muscle contraction)