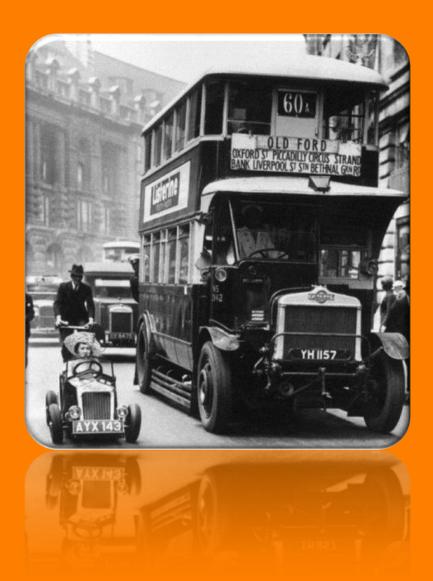

Vehicle No. 17: Motor Bus

IMV: IV (motor bus) moved by IM (internal combustion engine) IMV fitted with seats and fixed roof

#### London Licensed Stage Carriage or Motor Bus (BUS)

First licensed to ply for public hire as a stage carriage, and from 1930 as a PSV (Public Service Vehicle) (Licensed under The Metropolitan Public Carriage Act 1869, London Cab and Stage Carriage Act 1907, and later, under the Road Traffic Act 1930)