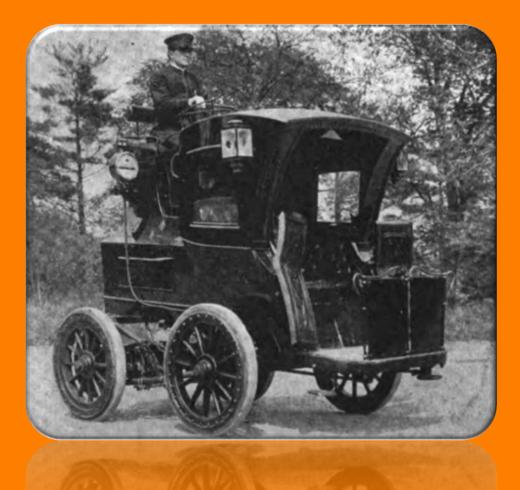

#### Vehicle No. 21: Electric Hybrid Taxi

IMV: IV (electric hybrid taxi) moved by IM (electric motor with fitted generator: internal combustion engine) IMV fitted with seats and fixed roof cabin or CAB for short

#### London Licensed Taxi (Hackney Carriage) or Motor Cab (TAXICAB, BLACK CAB or CAB)

Licensed to ply for public hire as a hackney carriage; taximeter fitted inside the driver's cab(in) (Licensed under The Metropolitan Public Carriage Act 1869 and the London Cab Order 1934)